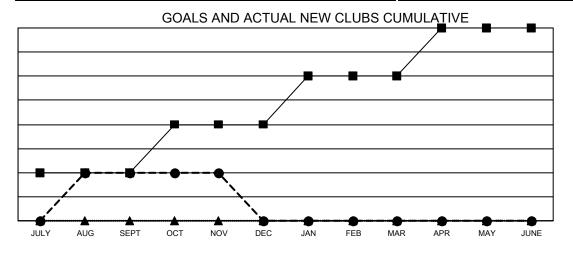

## GAT MONTHLY MEMBERSHIP PROGRESS REPORT

Multiple District 32

**LOCATION: SOUTH CAROLINA** 

Results as of: 11/30/2020

| Clubs         |               |             |               | Members               |                        |                         |                                                    |  |
|---------------|---------------|-------------|---------------|-----------------------|------------------------|-------------------------|----------------------------------------------------|--|
|               | RESULTS FOR   | R 2020-2021 |               | RESULTS FOR 2020-2021 |                        |                         |                                                    |  |
| QUARTER       | NEW CLUB GOAL | NEW CLUBS   | DROPPED CLUBS | QUARTER MEME          | BER GROWTH NET<br>GOAL | MEMBER GROWTH<br>ACTUAL | DROPPED<br>MEMBERS ACTUAL<br>(including transfers) |  |
| JULY/AUG/SEPT | 1             | 1           | 1             | JULY/AUG/SEPT         | 40                     | 72                      | 107                                                |  |
| OCT/NOV/DEC   | 1             | 0           | 1             | OCT/NOV/DEC           | 40                     | 59                      | 63                                                 |  |
| JAN/FEB/MAR   | 1             | 0           | 0             | JAN/FEB/MAR           | 15                     | 0                       | 0                                                  |  |
| APR/MAY/JUNE  | 1             | 0           | 0             | APR/MAY/JUNE          | 35                     | 0                       | 0                                                  |  |

■- CURRENT YEAR GOALS FOR NEW CLUBS

- CURRENT YEAR ACTUAL NEW CLUBS

▲ - LAST YEAR ACTUAL NEW CLUBS