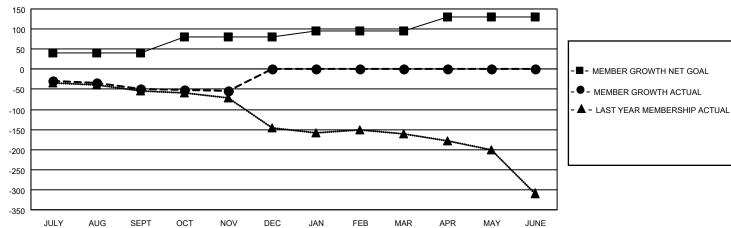

## GAT MONTHLY MEMBERSHIP PROGRESS REPORT

Multiple District 32

**LOCATION: SOUTH CAROLINA** 

Results as of: 11/30/2020

| Clubs         |               |             |               | Members               |                        |                         |                                                    |  |
|---------------|---------------|-------------|---------------|-----------------------|------------------------|-------------------------|----------------------------------------------------|--|
|               | RESULTS FOR   | R 2020-2021 |               | RESULTS FOR 2020-2021 |                        |                         |                                                    |  |
| QUARTER       | NEW CLUB GOAL | NEW CLUBS   | DROPPED CLUBS | QUARTER MEME          | BER GROWTH NET<br>GOAL | MEMBER GROWTH<br>ACTUAL | DROPPED<br>MEMBERS ACTUAL<br>(including transfers) |  |
| JULY/AUG/SEPT | 1             | 1           | 1             | JULY/AUG/SEPT         | 40                     | 72                      | 107                                                |  |
| OCT/NOV/DEC   | 1             | 0           | 1             | OCT/NOV/DEC           | 40                     | 59                      | 63                                                 |  |
| JAN/FEB/MAR   | 1             | 0           | 0             | JAN/FEB/MAR           | 15                     | 0                       | 0                                                  |  |
| APR/MAY/JUNE  | 1             | 0           | 0             | APR/MAY/JUNE          | 35                     | 0                       | 0                                                  |  |

## GOALS AND ACTUAL MEMBERS CUMULATIVE

| DROPPED CLUBS: 2 |     | 37 CLUBS OF 129 ADDED 1 OR MORE | GENDER DISTRIBUTION        |                |     |
|------------------|-----|---------------------------------|----------------------------|----------------|-----|
|                  |     | NEW MEMBERS                     | MALE                       | 2,079 (67.57%) |     |
|                  |     |                                 | FEMALE                     | 998 (32.43%)   |     |
| DROPPED MEMBERS  |     |                                 |                            | ,              |     |
| DECEASED         | 30  | CLICK HERE FOR CUMULATIVE       | TOTAL FAMILY UNIT MEMBERS  |                | 637 |
| CLUB CANCELLED   | 6   | MEMBERSHIP DATA                 |                            |                |     |
| OTHER 134        |     |                                 | FAMILY MEMBERS PAYING HALF |                | 322 |
| TOTAL            | 170 |                                 | DOLG                       |                |     |